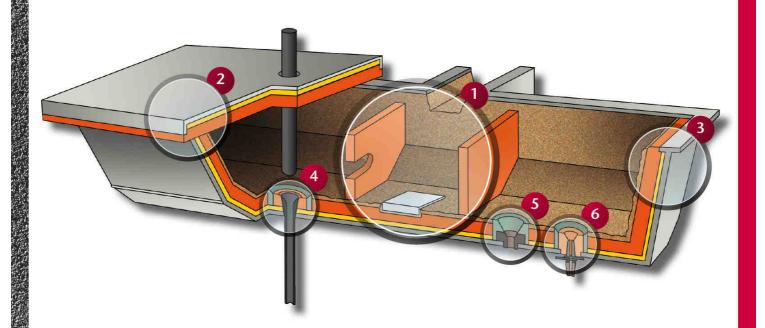

|                                  |                              |                                 |                               | >>> Applications          |                               |
|----------------------------------|------------------------------|---------------------------------|-------------------------------|---------------------------|-------------------------------|
| 1                                | 2                            | 3                               | 4                             | 5                         | 6                             |
| Impact aera                      | Tundish cover                | Sidewall                        | Submerged nozzle              | Calibred nozzle           | Slide gate system             |
| Impact plate                     | Insulating mixes             | Castable mix for safety lining  | Mortar for sealing nozzle     | Ramming around well block | Mortar for sealing nozzle     |
| Skimmer                          | Castable mixes               | Repairing mix for safety lining | Precast well block            | Jointing cement           | Precast well block            |
| Castable mixes for sealing plate | Precast cover                | Precast safety lining           | Ramming mix around well block | Ramming mix over nozzle   | Ramming mix around well block |
| Plastic mortar for sealing plate | Cement for insulating lining | Repairing cement for shrinking  | Mortar for sealing nozzle     |                           |                               |
| Sticking cement                  |                              | Cement for insulating lining    |                               |                           |                               |

## >>> Our Products

| Area                 | Application                                              | Product Name            |
|----------------------|----------------------------------------------------------|-------------------------|
| 1) Impact aera       | One shot impact plate in precast mix                     | Refravibre 449          |
|                      | Long life impact plate in high alumina precast mixes     | Refravibre 870, S220    |
|                      | Precast skimmers in precast mix                          | Refravibre 449, 359/3   |
|                      | Castable mixes for sealing impact plate                  | Beton 86 B/P, 96 A      |
|                      | Plastic mortar for sealing impact plate                  | PR 110 CA, 116 CA       |
|                      | Cement for sticking impact plate and skimmer             | Refracol 6,6CC          |
| 2) Tundish cover     | Castable mixes for working lining                        | Refravibre 59 SR, 61 SR |
|                      | Half insulating castable mix for wear lining             | Beton 770               |
|                      | Cement for sticking insulating lining                    | Refracol 12 A           |
| 3) Sidewall          | Castable mixes for permanent lining                      | Refravibre 61 SR, 65 SR |
|                      | Repairing plastic mortar                                 | PR 110 CA, PR 116 CA    |
|                      | Repairing cement for shrinking aera                      | Refracol 6, 6 CC        |
|                      | Cement for sticking insulating lining                    | Refracol 12 A           |
|                      |                                                          |                         |
| 4) Submerged nozzle  | Air setting mortar for sealing nozzle in the well block  | Refracol 6 CC           |
|                      | Hot setting mortar for sealing nozzle                    | Refracol 620, 620 A     |
|                      | Mastic for protecting down part of nozzle                | Refracol 25 Bis         |
|                      | Ramming mix for sealing well block                       | Refracol 33 A4, 37 A4   |
|                      | Precast well block                                       | Refravibre 449          |
| 5) Calibred nozzle   | Ramming mix around calibred nozzle                       | Refracol 32 A4          |
|                      | Air setting cement under calibred nozzle                 | Refracol 6, 6 CC        |
|                      | Ramming mix over calibred nozzle                         | Mixomag 188, 192        |
| 6) Slide gate system | Air setting mortar for sealing nozzle in the well blocko | Refracol 6 CC           |
| o, cac gate e, etc   | Hot setting mortar for sealing nozzle                    | Refracol 620, 620 A     |
|                      | Ramming mix around well block                            | Refracol 33 A4, 37 A4   |
|                      | Ramming mix for sealing nozzle without well block        | Refracol 38 A4, 37 A4   |
|                      |                                                          |                         |
|                      |                                                          |                         |
|                      |                                                          |                         |
|                      |                                                          |                         |
|                      |                                                          |                         |
|                      |                                                          |                         |