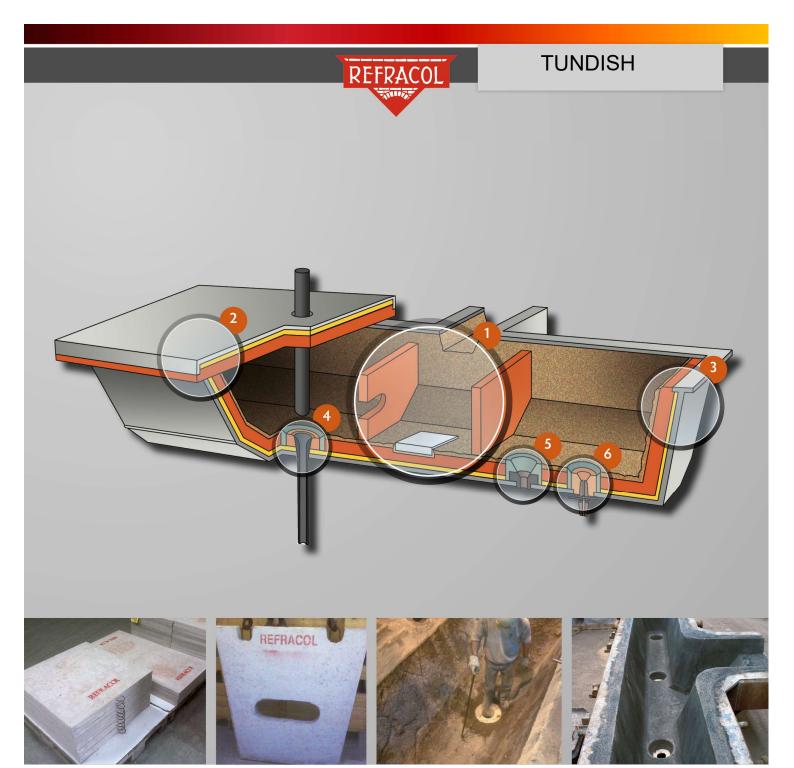

## **Our Products**

| Arone                  | Applications                                            | Products                      |
|------------------------|---------------------------------------------------------|-------------------------------|
| Areas                  | Applications                                            | Products  Defravilles 445 DTC |
| 1) Impact area         | One shot impact plate in precast mix                    | Refravibre 445 RTC            |
|                        | Long life impact plate in high alumina precast mixes    | Refravibre 870, S220          |
|                        | Precast skimmers in precast mix                         | Refravibre 445 RTC            |
|                        | Castable mixes for sealing impact plate                 | Beton 86 B/P, 96 A            |
|                        | Plastic mortar for sealing impact plate                 | PR 110 CA, 116 CA             |
|                        | Cement for sticking impact plate and skimmer            | Refracol 6,6CC                |
| 2) Tundish cover       | Castable mixes for working lining                       | Refravibre 465 RTC            |
|                        | Half insulating castable mix for wear lining            | Beton 770                     |
|                        | Cement for sticking insulating lining                   | Refracol 12 A                 |
|                        | Precast cover without metal shell                       | In FibroCeram RXO             |
| 3) Sidewall and bottom | Castable mixes for permanent lining                     | Refravibre 465 RTC            |
|                        | Repairing plastic mortar                                | PR 110 CA, PR 116 CA          |
|                        | Cements for filling cracks in permanent lining          | Refracol 6, 306 T1 P8         |
|                        | Cement for sticking insulating lining                   | Refracol 12 A                 |
|                        | Bi-component repairing mix                              | Refravibre H882, H882T        |
|                        | Blocking mix for precast cuve                           | Caloref TSF, Refram 545H      |
| 4) Submerged nozzle    | Air setting mortar for sealing nozzle in the well block | Refracol 6 CC                 |
|                        | Hot setting mortar for sealing nozzle                   | Refracol 620, 620 A           |
|                        | Mastic for protecting down part of nozzle               | Refracol 25 Bis               |
|                        | Ramming mix for sealing well block                      | Refracol 33 A4, 37 A4         |
|                        | Precast well block                                      | inRefravibre 445 RTC          |
|                        | Glue for stick insulation parts around nozzle           | Refracol 12 A                 |
| 5) Calibred nozzle     | Ramming mix around calibred nozzle                      | Refracol 38 A4, 37 A4         |
|                        | Air setting cement under calibred nozzle                | Refracol 3, 13                |
|                        | Ramming mix for form ther poring cone                   | Mixomag 785 H, 192            |
| 6) Slide gate system   | Air setting mortar for sealing nozzle in the well block | Refracol 6 CC                 |
|                        | Hot setting mortar for sealing nozzle                   | Refracol 620, 620 A           |
|                        | Precast well block                                      | In Refravibre 445 RTC         |
|                        | Ramming mix around well block                           | Refracol 33 A4, 37 A4         |
|                        | Ramming mix for sealing nozzle without well block       | Refracol 38 A4, 37 A4         |
|                        |                                                         |                               |
|                        |                                                         |                               |
|                        |                                                         |                               |
|                        |                                                         |                               |