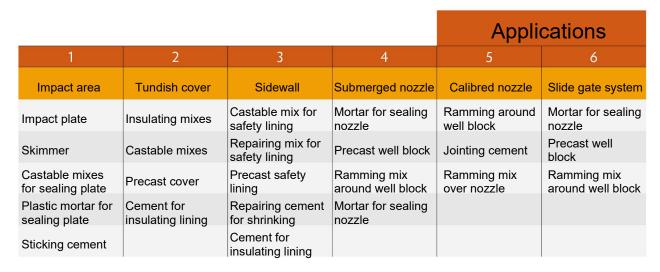

## **Our Products**

| Arone                  | Applications                                            | Products                      |
|------------------------|---------------------------------------------------------|-------------------------------|
| Areas                  | Applications                                            | Products  Defravilles 445 DTC |
| 1) Impact area         | One shot impact plate in precast mix                    | Refravibre 445 RTC            |
|                        | Long life impact plate in high alumina precast mixes    | Refravibre 870, S220          |
|                        | Precast skimmers in precast mix                         | Refravibre 445 RTC            |
|                        | Castable mixes for sealing impact plate                 | Beton 86 B/P, 96 A            |
|                        | Plastic mortar for sealing impact plate                 | PR 110 CA, 116 CA             |
|                        | Cement for sticking impact plate and skimmer            | Refracol 6,6CC                |
| 2) Tundish cover       | Castable mixes for working lining                       | Refravibre 465 RTC            |
|                        | Half insulating castable mix for wear lining            | Beton 770                     |
|                        | Cement for sticking insulating lining                   | Refracol 12 A                 |
|                        | Precast cover without metal shell                       | In FibroCeram RXO             |
| 3) Sidewall and bottom | Castable mixes for permanent lining                     | Refravibre 465 RTC            |
|                        | Repairing plastic mortar                                | PR 110 CA, PR 116 CA          |
|                        | Cements for filling cracks in permanent lining          | Refracol 6, 306 T1 P8         |
|                        | Cement for sticking insulating lining                   | Refracol 12 A                 |
|                        | Bi-component repairing mix                              | Refravibre H882, H882T        |
|                        | Blocking mix for precast cuve                           | Caloref TSF, Refram 545H      |
| 4) Submerged nozzle    | Air setting mortar for sealing nozzle in the well block | Refracol 6 CC                 |
|                        | Hot setting mortar for sealing nozzle                   | Refracol 620, 620 A           |
|                        | Mastic for protecting down part of nozzle               | Refracol 25 Bis               |
|                        | Ramming mix for sealing well block                      | Refracol 33 A4, 37 A4         |
|                        | Precast well block                                      | inRefravibre 445 RTC          |
|                        | Glue for stick insulation parts around nozzle           | Refracol 12 A                 |
| 5) Calibred nozzle     | Ramming mix around calibred nozzle                      | Refracol 38 A4, 37 A4         |
|                        | Air setting cement under calibred nozzle                | Refracol 3, 13                |
|                        | Ramming mix for form ther poring cone                   | Mixomag 785 H, 192            |
| 6) Slide gate system   | Air setting mortar for sealing nozzle in the well block | Refracol 6 CC                 |
|                        | Hot setting mortar for sealing nozzle                   | Refracol 620, 620 A           |
|                        | Precast well block                                      | In Refravibre 445 RTC         |
|                        | Ramming mix around well block                           | Refracol 33 A4, 37 A4         |
|                        | Ramming mix for sealing nozzle without well block       | Refracol 38 A4, 37 A4         |
|                        |                                                         |                               |
|                        |                                                         |                               |
|                        |                                                         |                               |
|                        |                                                         |                               |