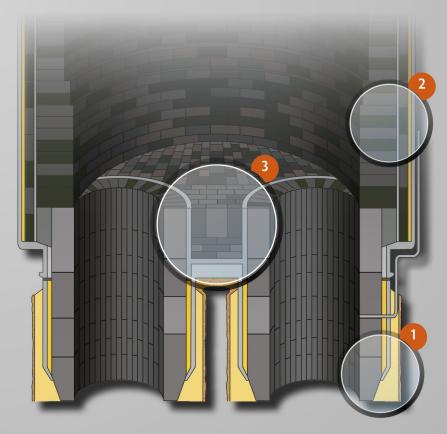

|                                      |                                                                | Applications                         |
|--------------------------------------|----------------------------------------------------------------|--------------------------------------|
| 1                                    | 2                                                              | 3                                    |
| Snorkels                             | Lower vessel wall side                                         | Lower vessel bottom                  |
| HA Castable mix for snorkel's lining | Jointing cement for MgO-cr bricks                              | Repairing castable mix               |
| Jointing cement for MgO-Cr bricks    | Castable mix for repairing working lining                      | Castable for safety lining           |
| Ramming mix in backside of bricks    | Ramming mix between working lining and safety lining           | Jointing cement for MgO-Cr bricks    |
|                                      | Anti - sticking mix for bricks between upper and lower vessels | Ramming mix around sleeves of bricks |
|                                      |                                                                |                                      |

## RHOB

|                              | Our Products                                                                                                                                                                                                                                                                                                            |                                                                                                        |
|------------------------------|-------------------------------------------------------------------------------------------------------------------------------------------------------------------------------------------------------------------------------------------------------------------------------------------------------------------------|--------------------------------------------------------------------------------------------------------|
| Area                         | Applications                                                                                                                                                                                                                                                                                                            | Products                                                                                               |
|                              |                                                                                                                                                                                                                                                                                                                         |                                                                                                        |
| 1) Snorkel                   | ULC Tabular alumina castable mix for snorkel lining<br>Self flowing version of ULC tabular alumina castable<br>mix<br>10 mm grading tabular alumina castable mix<br>3 mm grading self flowing mix in backside of bricks<br>Heat setting mortar for MgO-Cr bricks<br>Backside ramming mix for blocking sleeves of bricks | Refravibre 99 D<br>Castalone 99<br>Beton 9400/10<br>Beton 9904/3<br>Refracol 27<br>Mixomag 55          |
| 2) Wall Side of Lower Vessel | Heat setting mortar for MgO-Cr bricks<br>High magnesia castable mix for repairing working<br>lining<br>Ramming mix between working/safety linings<br>Anti sticking mix for bricks between upper/lower<br>vessels                                                                                                        | Refracol 27<br>Thixomag 472 AEF<br>Refracol 727 SB<br>Refracol 727 SB                                  |
| 3) Bottom of lower vessel    | High alumina castable mix for working lining<br>ULC high magnesia mix for repairing working lining<br>High alumina castable mix for safety lining<br>Heat setting mortar for MgO-Cr bricks<br>Hot setting ramming mix for blocking MgO-Cr bricks<br>Electrofused MgO mix for Protective lining                          | Refravibre 99 DF<br>Thixomag 472 AEF<br>Beton 9405<br>Refracol 27<br>Mixomag 55<br>Thixomag 472 AEF /3 |