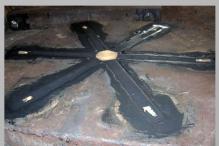

## INGOT CASTING

|                                          |                                                 | Applications                           |
|------------------------------------------|-------------------------------------------------|----------------------------------------|
| 1                                        | 2                                               | 7 (5) (10)                             |
| Vertical pipe of bottom pouring          | ingot mould                                     | Horizontal channels of bottom pouring  |
| Jointing cement for bricks of pipe       | Cement for sticking thermal insulating material | Mortars for jointing bricks of channel |
| Jointing mortar for bricks of pipe       |                                                 | Cements for jointing bricks of channel |
| Ramming mix for blocking the top of pipe |                                                 | Protection coating of channels         |
| Mastic for blocking the inlet of pipe    |                                                 |                                        |
|                                          |                                                 |                                        |

## Our Products

|                           | Our Products                                     |                        |
|---------------------------|--------------------------------------------------|------------------------|
| Area                      | Applications                                     | Products               |
|                           |                                                  |                        |
|                           |                                                  |                        |
| Vertical pipe of bottom   | Jointing cements for bricks of pipe              | Refracol 13, 3         |
| pouring                   | Jointing cements for bricks of pipe              | Refracol 25, 25 GA1    |
|                           | Ramming mix for blocking the top of pipe         | Refracol 33 A4, 713    |
|                           | Mastic for blocking the top of pipe              | Refracol 25 Bis        |
|                           |                                                  |                        |
|                           |                                                  |                        |
|                           |                                                  |                        |
| 2) Ingot mould            | Cement for sticking thermal insulating material  | Refracol 236           |
|                           |                                                  |                        |
|                           |                                                  |                        |
|                           |                                                  |                        |
|                           |                                                  |                        |
| 3) horizontal channels of | Mortar for jointing bricks of channels           | Refracol 25            |
| bottom pouring            | Graphite Mortars for jointing bricks of channels | Refracol 25 GA1,25 GA2 |
|                           | Cement for jointing bricks of channels           | Refracol 13            |
|                           | Cold coating for the horizontal channel          | Refracol LGS 5         |
|                           | Hot coating for the horizontal channel           | Refracol MI 3 + LXH    |
|                           |                                                  |                        |
|                           |                                                  |                        |
|                           |                                                  |                        |
|                           |                                                  |                        |
|                           |                                                  |                        |
|                           |                                                  |                        |
|                           |                                                  |                        |
|                           |                                                  |                        |
|                           |                                                  |                        |
|                           |                                                  |                        |
|                           |                                                  |                        |
|                           |                                                  |                        |
|                           |                                                  |                        |
|                           |                                                  |                        |
|                           |                                                  |                        |
|                           |                                                  |                        |
|                           |                                                  |                        |
|                           |                                                  |                        |
|                           |                                                  |                        |