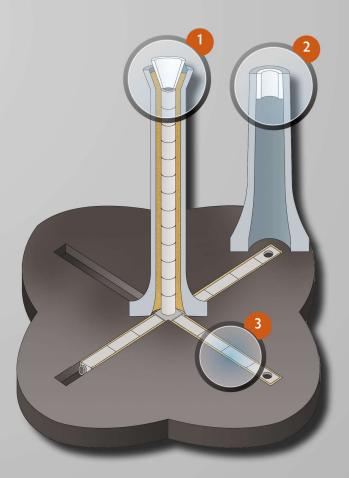

## INGOT CASTING

|                                          |                                                 | Applications                           |
|------------------------------------------|-------------------------------------------------|----------------------------------------|
| 1                                        | 2                                               | 7 (5) (10)                             |
| Vertical pipe of bottom pouring          | ingot mould                                     | Horizontal channels of bottom pouring  |
| Jointing cement for bricks of pipe       | Cement for sticking thermal insulating material | Mortars for jointing bricks of channel |
| Jointing mortar for bricks of pipe       |                                                 | Cements for jointing bricks of channel |
| Ramming mix for blocking the top of pipe |                                                 | Protection coating of channels         |
| Mastic for blocking the inlet of pipe    |                                                 |                                        |
|                                          |                                                 |                                        |

## Our Products

|                           | Our Products                                     |                        |
|---------------------------|--------------------------------------------------|------------------------|
| Area                      | Applications                                     | Products               |
|                           |                                                  |                        |
|                           |                                                  |                        |
| Vertical pipe of bottom   | Jointing cements for bricks of pipe              | Refracol 13, 3         |
| pouring                   | Jointing cements for bricks of pipe              | Refracol 25, 25 GA1    |
|                           | Ramming mix for blocking the top of pipe         | Refracol 33 A4, 713    |
|                           | Mastic for blocking the top of pipe              | Refracol 25 Bis        |
|                           |                                                  |                        |
|                           |                                                  |                        |
|                           |                                                  |                        |
| 2) Ingot mould            | Cement for sticking thermal insulating material  | Refracol 236           |
|                           |                                                  |                        |
|                           |                                                  |                        |
|                           |                                                  |                        |
|                           |                                                  |                        |
| 3) horizontal channels of | Mortar for jointing bricks of channels           | Refracol 25            |
| bottom pouring            | Graphite Mortars for jointing bricks of channels | Refracol 25 GA1,25 GA2 |
|                           | Cement for jointing bricks of channels           | Refracol 13            |
|                           | Cold coating for the horizontal channel          | Refracol LGS 5         |
|                           | Hot coating for the horizontal channel           | Refracol MI 3 + LXH    |
|                           |                                                  |                        |
|                           |                                                  |                        |
|                           |                                                  |                        |
|                           |                                                  |                        |
|                           |                                                  |                        |
|                           |                                                  |                        |
|                           |                                                  |                        |
|                           |                                                  |                        |
|                           |                                                  |                        |
|                           |                                                  |                        |
|                           |                                                  |                        |
|                           |                                                  |                        |
|                           |                                                  |                        |
|                           |                                                  |                        |
|                           |                                                  |                        |
|                           |                                                  |                        |
|                           |                                                  |                        |
|                           |                                                  |                        |
|                           |                                                  |                        |