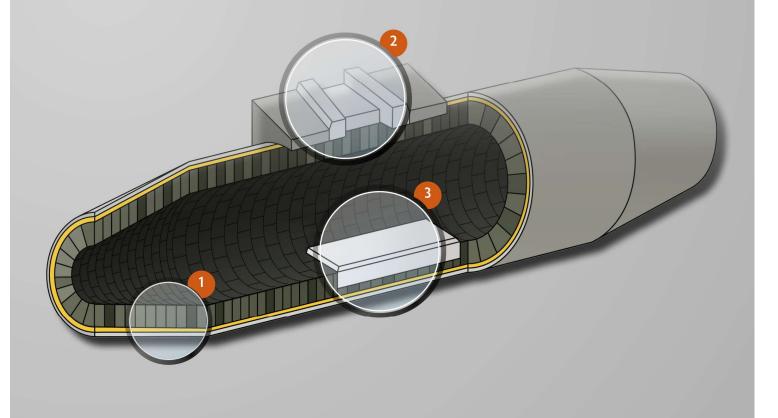

|                                       |                                             | Applications                          |
|---------------------------------------|---------------------------------------------|---------------------------------------|
| 1                                     | 2                                           | 3                                     |
| Cylinder                              | Outlet                                      | Conic parts and Mirrors               |
| Jointing cement for working lining    | Gunning mix for outside parts around outlet | Castable mix for mirror area          |
| Jointing cement for safety lining     | Gunning mix for cover                       | Jointing cement for working lining    |
| Jointing cement for insulating bricks | Castable mix for outlet                     | Jointing cement for safety lining     |
| Glue for insulating material          | Reenforcing plates around outlet            | Jointing cement for insulating bricks |
|                                       |                                             | Glue for insulating material          |

## Our Products

|                          |                                             | Our Froducts            |
|--------------------------|---------------------------------------------|-------------------------|
| Area                     | Applications                                | Products                |
|                          |                                             |                         |
| 1) Cylinder              | Jointing cement for working lining          | Refracol 6T P10,977 WPT |
|                          | Jointing cement for permanent lining        | Refracol 6 A72          |
|                          | Jointing cement for safety lining           | Refracol 8, 8 A         |
|                          | Glue for sticking insulating material       | Refracol 12 A           |
|                          |                                             |                         |
|                          |                                             |                         |
| 2) Outlet                | Gunning mix for outside parts around outlet | Beton 886 P, 88 P       |
|                          | Gunning mix for cover                       | Beton 886 P, 770 P      |
|                          | Castable mix for outlet                     | Refravibre 461 RTC      |
|                          | Alumina-SiC castable mix for outlet         | Refravibre K 780        |
|                          | Reenforcing plates around outlet            | In FibroCeram           |
|                          |                                             |                         |
|                          |                                             |                         |
| 3) Conic part and Mirror | Castable mix for mirror area                | Beton 886 P             |
|                          | Jointing cement for working lining          | Refracol 6T P10,977 WPT |
|                          | Jointing cement for permanent lining        | Refracol 6 A72          |
|                          | Jointing cement for safety lining           | Refracol 8, 8 A, 6A72   |
|                          | Glue for sticking insulating material       | Refracol 12 A           |
|                          |                                             |                         |
|                          |                                             |                         |
|                          |                                             |                         |
|                          |                                             |                         |
|                          |                                             |                         |
|                          |                                             |                         |
|                          |                                             |                         |
|                          |                                             |                         |
|                          |                                             |                         |
|                          |                                             |                         |
|                          |                                             |                         |
|                          |                                             |                         |
|                          |                                             |                         |
|                          |                                             |                         |
|                          |                                             |                         |
|                          |                                             |                         |
|                          |                                             |                         |
|                          |                                             |                         |
|                          |                                             |                         |
|                          |                                             |                         |