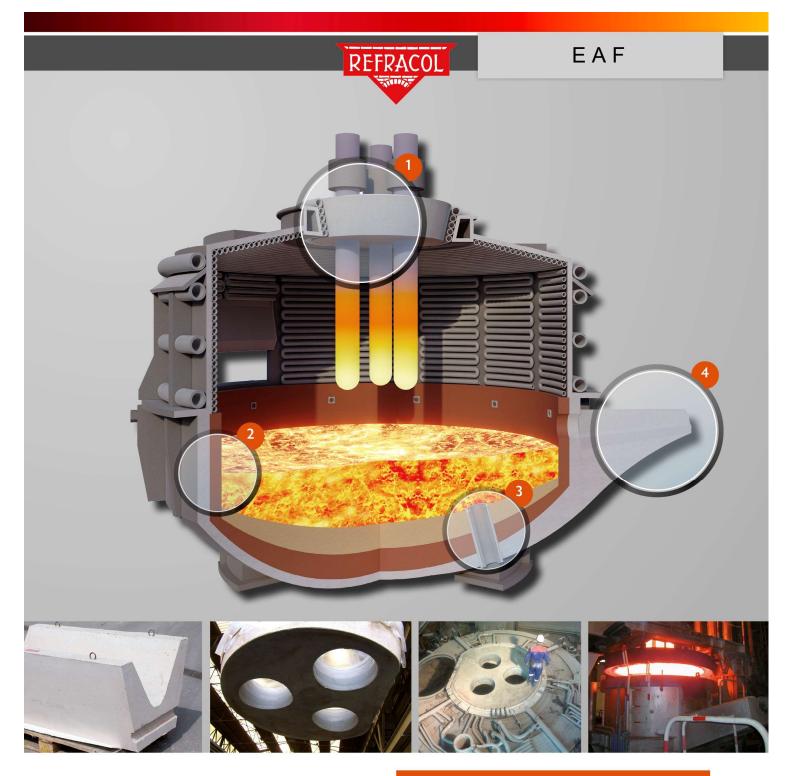

|                                          |                                                    | Applications                             |                                          |  |
|------------------------------------------|----------------------------------------------------|------------------------------------------|------------------------------------------|--|
| 1                                        | 2                                                  | 3                                        | 4                                        |  |
| Heart of roof                            | SideWall                                           | EBT                                      | Spout runner                             |  |
| Monolithic heart of roof                 | Ramming mix for blocking working lining bricks     | Ramming mixes for blocking EBT sleeves   | Ramming mix for taphole and spout runner |  |
| Castable mixes for sealing heart of roof | Jointing cement for safety lining bricks           | Hot repair mix for end of EBT            | Hot repair dry mix for spout runner      |  |
| Jointing cement for bricks in Roof       | Cement for gluing insulating materials             | Selflowing mix for hot repair end of EBT | Precast spout runner                     |  |
| Castable mixes around electrode rings    | Backfilling mix between safety and working linings |                                          | Precast taphole                          |  |
| Ramming mixes around electrode rings     |                                                    |                                          | Hot repair mix for tapehole              |  |

|                  | Out 1 Toddot3                                          |                         |  |  |
|------------------|--------------------------------------------------------|-------------------------|--|--|
| Areas            | Applications                                           | Products                |  |  |
|                  |                                                        |                         |  |  |
|                  |                                                        |                         |  |  |
| 1) Heart of Roof | Bauxite monolitic precast roof                         | in Refravibre 870, 890  |  |  |
|                  | Tabular alumina monolitic precast                      | in Refravibre 910S, 930 |  |  |
|                  | High alumina castable mixes for blocking heart of roof | Beton 9400 SLCC FF      |  |  |
|                  | HA castable mixe for blocking electrode sleeves        | Beton 9400 ISB          |  |  |
|                  | Self flowing castable mix for sealing heart of roof    | Castalone C496          |  |  |
|                  | Ramming mix for blocking elecgtrode sleeves            | PR 290, Refram 492      |  |  |
|                  | Precast electrode sleeves                              | in Refravibre 870, 890  |  |  |
|                  | Jointing cement for bricks of roof                     | Refracol 6 A72, 6 T     |  |  |
|                  |                                                        |                         |  |  |
|                  |                                                        |                         |  |  |
| 2) Side wall     | Magnesia ramming mixes for working lining              | Mixomag 55, 192         |  |  |
|                  | Backfilling mix between safety and working linings     | Calomag 85              |  |  |
|                  | Jointing cements for safety bricks                     | Refracol 7, 6 A72, 8    |  |  |
|                  | Sticking glues for insulating material                 | Refracol 12 A, ATAC 30  |  |  |
|                  | Hot repair MgO gunning mix for upper side wall         | Remag 391               |  |  |
|                  |                                                        |                         |  |  |
|                  |                                                        |                         |  |  |
| 3) EBT           | Ramming mixes for blocking EBT bricks                  | Mixomag 192, 55         |  |  |
|                  | Hot repair mix for end of EBT                          | Mixomag 192             |  |  |
|                  | Selfflowing mix to hot repair end of EBT               | Castalone S 712 F       |  |  |
|                  |                                                        |                         |  |  |
|                  |                                                        |                         |  |  |
| 4) Spout runner  | Backfilling mix for blocking the spout runner          | Caloref 94              |  |  |
| , .              | MgO dry mix for hot repairing spout runner             | Mixomag 785 H           |  |  |
|                  | High alumina - SiC precast taphole                     | Refravibre K780         |  |  |
|                  | High alumina - chromoxyd Precast taphole               | Refravibre 382 A12      |  |  |
|                  | Bi-component mix for repair spout runner               | Refravibre H894         |  |  |
|                  | High alumina - SiC precast spout runner                | Refravibre K780         |  |  |
|                  | High alumina - chromoxyd precast spour runner          | Refravibre 382 A12      |  |  |
|                  | Hot repair MgO gunning mix for upper side wall         | Remag 391               |  |  |
|                  | The same and a demand when same about                  | Training Co.            |  |  |
|                  |                                                        |                         |  |  |
|                  |                                                        |                         |  |  |
|                  |                                                        |                         |  |  |
|                  |                                                        |                         |  |  |
|                  |                                                        |                         |  |  |
|                  |                                                        |                         |  |  |